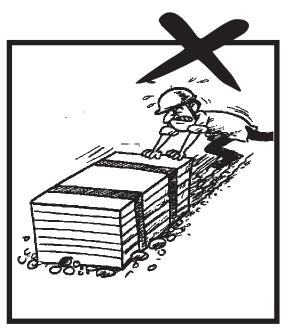

تغیرات کی جگہوں پر پاؤں کی حفاظت کے لئے حفاظتی جوتے استعال کریں۔

بھاری وزن کو دھکیلتے وقت میکا کئی طریقے استعمال کریں۔

دهاتی سلاخوں کوصفائی کے ساتھ ذخیرہ کریں تا کہان کی وجہ سے ٹھوکر گلنے کا امکان نہ ہو۔